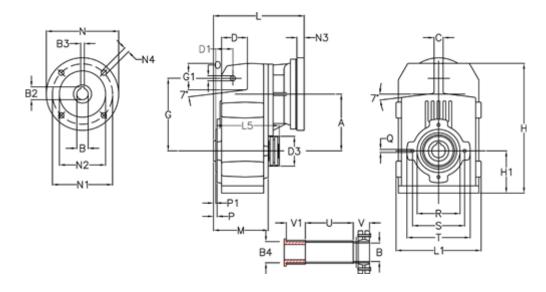

## **Measures**

| A = 211.30 | D1 = 65.0  | l5 = 222.0  | P1                                         | = 4.5    | V =  |
|------------|------------|-------------|--------------------------------------------|----------|------|
| B = 50     | d3 = 120   | M = 163.0   | Q                                          | = M12x19 | V1 = |
| B1 = 19    | G = 278    | N = 200     | R                                          | = 180    |      |
| B2 = 21.8  | G1 = 105.5 | N1 = 165    | S                                          | = 215    |      |
| B3 = 6     | H = 479.0  | N2 = 130    | Т                                          | = 250    |      |
| B4 = 50    | H1 = 144.0 | N4 = M10x20 | Tightening torque Nm adapter bushing = 6.0 |          |      |
| C = 20     | L = 287.5  | O = 22      | Tightening torque Nm shrink disc           | = 12.0   |      |
| D = 93.5   | L1 = 273   | P = 8.5     | U                                          | = 91.0   |      |